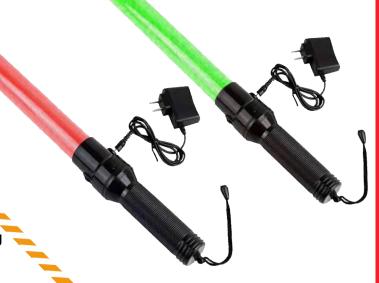

## **DESCRIPTION:**

The hand-held LED Baton Light can be applied as signal lights for traffic control, mostly suitable for intersection guards, parking attendants, construction workers. The traffic safety baton has different flashing modes: the first mode is green LED flashing mode, the second mode is red LED flashing mode.

**MODEL: 796TR** 

| MODEL NO | TS 796TR                                  |
|----------|-------------------------------------------|
| MATERIAL | PVC PIPE BODY, ABS HANDLE AND PC PIPE LID |
| LENGTH   | 54 CM                                     |
| DIAMETER | 4 CM                                      |
| LIGHT    | 6 LED LIGHTS                              |
| PACKING  | 50 PCS / CTN                              |
| LED SIZE | 5 MM                                      |
| COLOR    | RED/GREEN                                 |
| CHARGER  | INCLUDED IN THE BOX                       |
| HS CODE  | 85308000                                  |